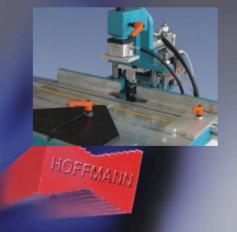

## X\_line 25 DB

Portable, pneumatic bench top model, fitted with 1000 W motor (adjustable speed). To produce 2 dowel holes with a center distance of 35 mm.

Supplied with 45° angle fence and butt stop as standard.

## **Technical specifications**

Power supply 1ph/N/PE 230V 50/60 Hz 0.5kW

**Motor** 1 x 1000 W

Motor speed 10000 1/min., adjustable

Drilling depth 0 - 40 mm
Work-piece clamping pneumatic
Dust extraction duct 60 mm

 Hoffmann-key sizes
 W-1 / W-2 / W-3

 Dimensions W/D/H
 600 / 640 / 700 mm

HOFFMANN

Weight 2

The automatic cycle is actuated by the foot-pedal.

The work-piece is clamped, the drilling unit advances to a pre-set depth and returns to its home position. The work-piece is released. All fence positions are adjusted manually.