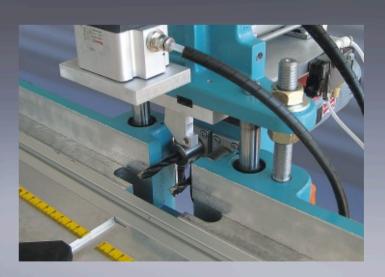

## X\_line 25 DB

Portable, pneumatic bench top model, fitted with 1000 W motor (adjustable speed). To produce 2 dowel holes with a center distance of 35 mm.

Supplied with 45° angle fence and butt stop as standard.

## **Technical specifications**

Power supply 1ph/N/PE 230V 50/60 Hz 0.5kW

**Motor** 1 x 1000 W

Motor speed 10000 1/min., adjustable

Drilling depth 0 - 40 mm
Work-piece clamping pneumatic
Dust extraction duct 60 mm

 Hoffmann-key sizes
 W-1 / W-2 / W-3

 Dimensions W/D/H
 600 / 640 / 700 mm

HOFFMANN

Weight 2

The automatic cycle is actuated by the foot-pedal.

The work-piece is clamped, the drilling unit advances to a pre-set depth and returns to its home position. The work-piece is released. All fence positions are adjusted manually.