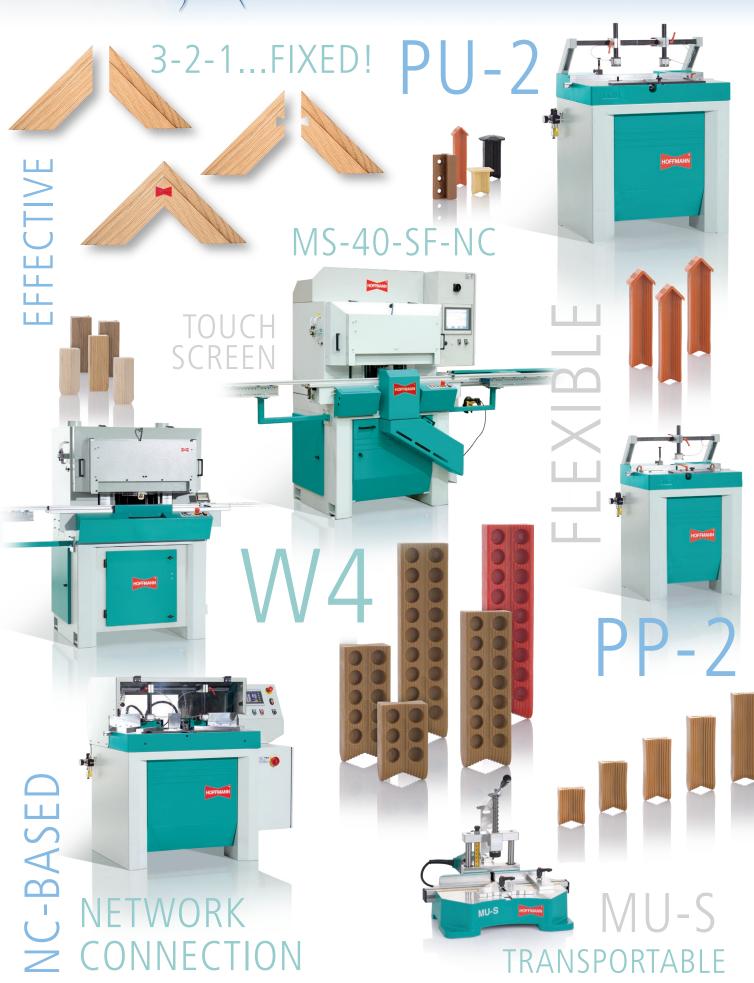

# The Hoffmann Machine Technology Routing Machines

As a complete service provider, and comprehensive systems developer for wood joints, Hoffmann presents respective machines and technology for processing material for manufacture with Hoffmann Keys. The machine product range extends from hand-held machines for site assembly, through standardized machines in various design formats, to be poke machines designed to customers' specific production solutions.

## **NC-controlled**

NC-controlled processing machines can be perfectly integrated into series production. The position and the number of dowel holes and grooves are programmed directly on the machine.

# Special applications

The services offered by Hoffmann provide the required design and configuration of the connection itself as well as the complementary equipment and processing technology. Especially the combination of sawing, routing, and dowel boring.