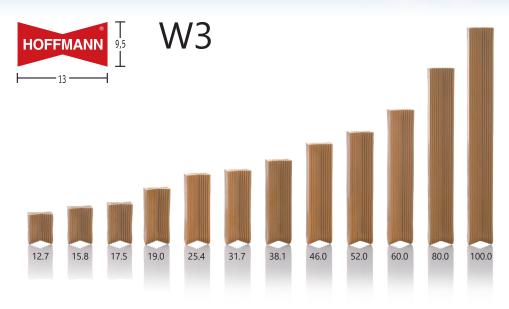

## Work effectively and versatile!

The technical properties of Hoffmann Keys, along with the decades of industrial use, make them one of the most important fasteners in the woodworking manufacture.

Available in numerous lengths 6 mm to 102 mm and cross-sections W-0 to W-4.