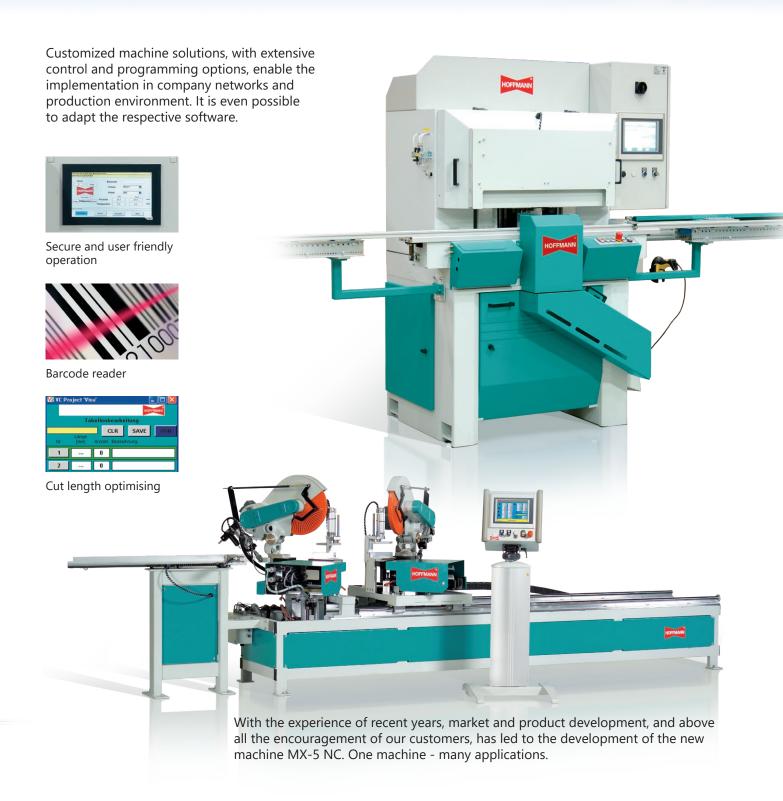

## **NC-controlled**

NC-controlled processing machines can be perfectly integrated into series production. The position and the number of dowel holes and grooves are programmed directly on the machine.

Customers specific software USB connection...

Touch screen display, Intuitive machine operation, diagnostic analysis of the sensors

Vertical and horizontal axial travel max. 100mm / sec., precise positioning

## Individual customer system solutions

Often, standard machinery, even with available options, will not fit the required working process. Specific machine configurations can be designed to meet an actual production specification.

Hoffmann Engineering Services division (IDL) specializes in building individual and efficient production solutions for the processes of sawing, routing, drilling and assembling. The scope of our services includes the development and design of efficient process sequences, optimizing the processes with engineering solutions, including software and hardware.