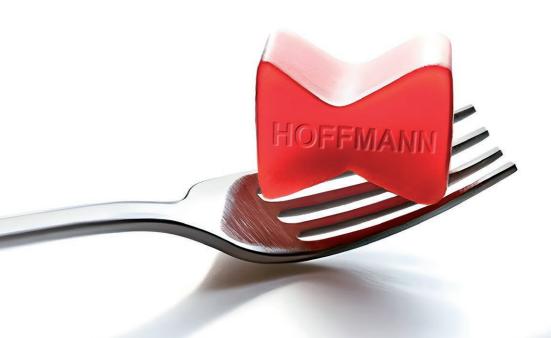

# Simply Brilliant -Brilliantly Simple

...the Hoffmann Dovetail Key

## The Hoffmann Key Simply Brilliant - Brilliantly Simple

Hoffmann Keys have many applications and are extremely versatile. For each application there is an appropriate size of length. Hoffmann keys are manufactured from high quality polymers in a standard brown colour. Further options of colour or special requirements are possible.