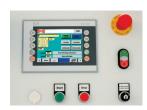

Customers specific software USB connection...

Touch screen display, Intuitive machine operation, diagnostic analysis of the sensors

Vertical and horizontal axial travel max. 100mm / sec., precise positioning