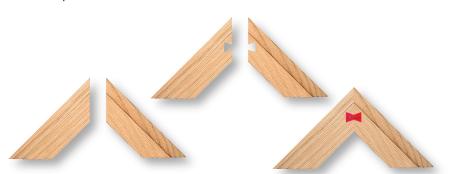

Rout a dovetail slot in each workpiece, from the reverse side. Position the two pieces together. Insert the Hoffmann Key...finished.

# The Potential Applications e.g. ...

The performance range of the Hoffmann Key is extremely versatile and can be used in all areas of wood processing. The key can even be used as a design element in high quality furniture production.