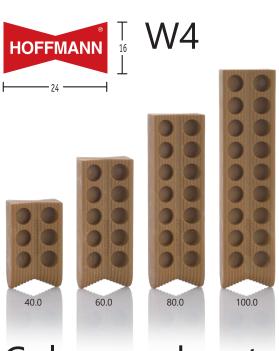

## Work effectively and versatile!

The technical properties of Hoffmann Keys, along with the decades of industrial use, make them one of the most important fasteners in the woodworking manufacture.

Available in numerous lengths 6 mm to 102 mm and cross-sections W-0 to W-4.