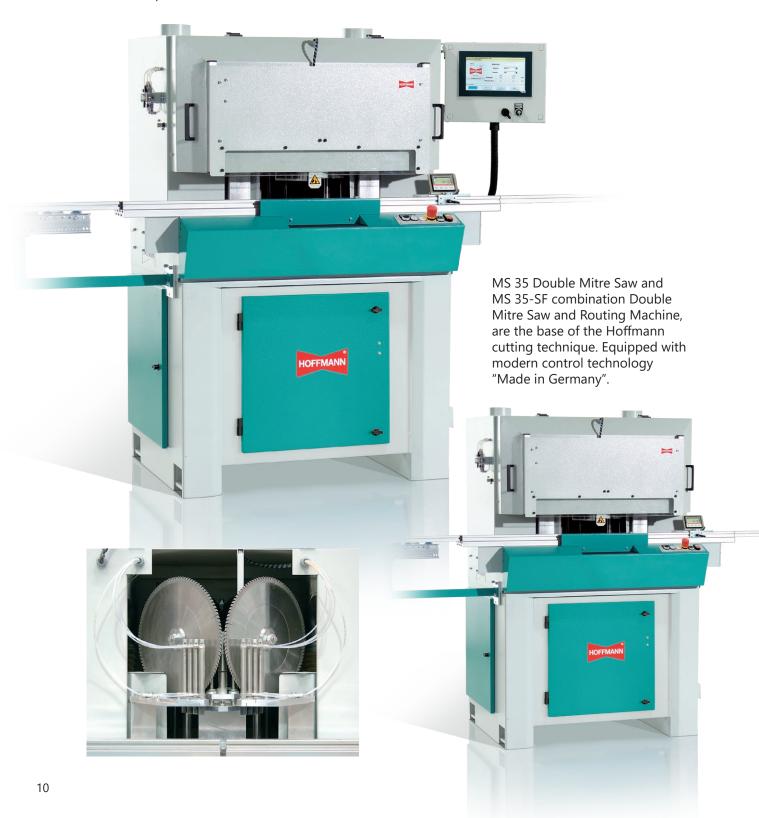

# The Hoffmann Machine Technology Saws and machining centers

A mitred corner has always been recognised as feature of quality in the wood processing industry. A high degree of precision is required to achieve these joints and all our double mitre saws and combination saw / routing machines are designed for this. Uncompromising accuracy is important. When mitre joints are made, especially when visible, the 45° cut must be perfect.