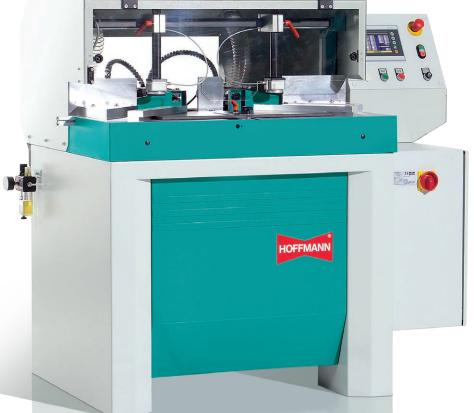

# The Hoffmann Machine Technology Routing Machines

As a complete service provider, and comprehensive systems developer for wood joints, Hoffmann presents respective machines and technology for processing material for manufacture with Hoffmann Keys. The machine product range extends from hand-held machines for site assembly, through standardized machines in various design formats, to be poke machines designed to customers' specific production solutions.

## **NC-controlled**

NC-controlled processing machines can be perfectly integrated into series production. The position and the number of dowel holes and grooves are programmed directly on the machine.