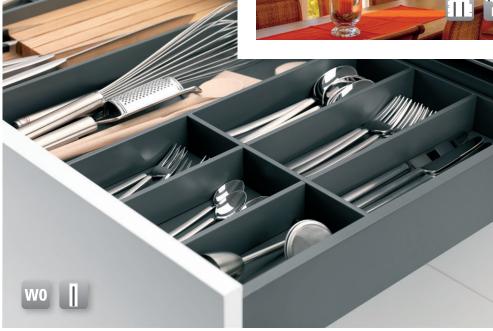

# Kitchen and furniture

Cornices
Picture frames
Skirting
Lightning shades
Doors
Glazing cassettes
Bolection mouldings
Architraves
Drawers and dividers
End strips
Face-frames
Lamps
Shelves
Plastic frames