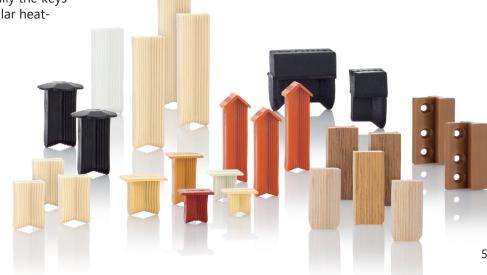

# The Potential Applications e.g. ...

The performance range of the Hoffmann Key is extremely versatile and can be used in all areas of wood processing. The key can even be used as a design element in high quality furniture production.

# Kitchen and furniture

Cornices
Picture frames
Skirting
Lightning shades
Doors
Glazing cassettes
Bolection mouldings
Architraves
Drawers and dividers
End strips
Face-frames
Lamps
Shelves
Plastic frames