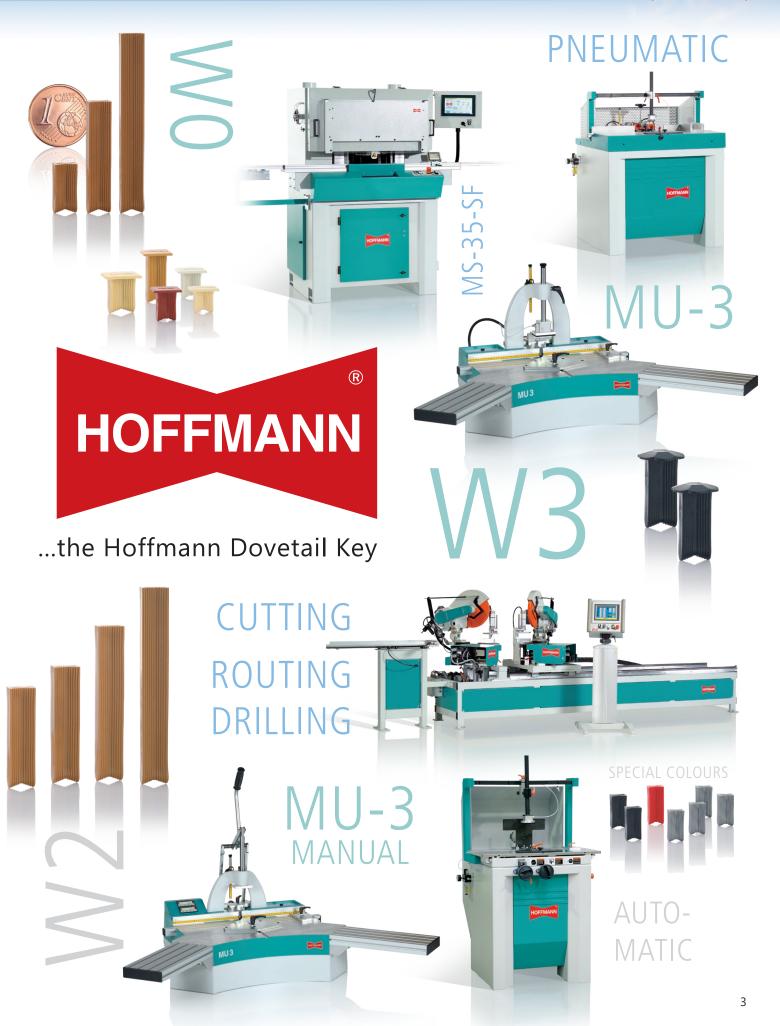

# The Hoffmann Machine Technology Saws and machining centers

A mitred corner has always been recognised as feature of quality in the wood processing industry. A high degree of precision is required to achieve these joints and all our double mitre saws and combination saw / routing machines are designed for this. Uncompromising accuracy is important. When mitre joints are made, especially when visible, the 45° cut must be perfect.

## Individual customer system solutions

Often, standard machinery, even with available options, will not fit the required working process. Specific machine configurations can be designed to meet an actual production specification.

Hoffmann Engineering Services division (IDL) specializes in building individual and efficient production solutions for the processes of sawing, routing, drilling and assembling. The scope of our services includes the development and design of efficient process sequences, optimizing the processes with engineering solutions, including software and hardware.