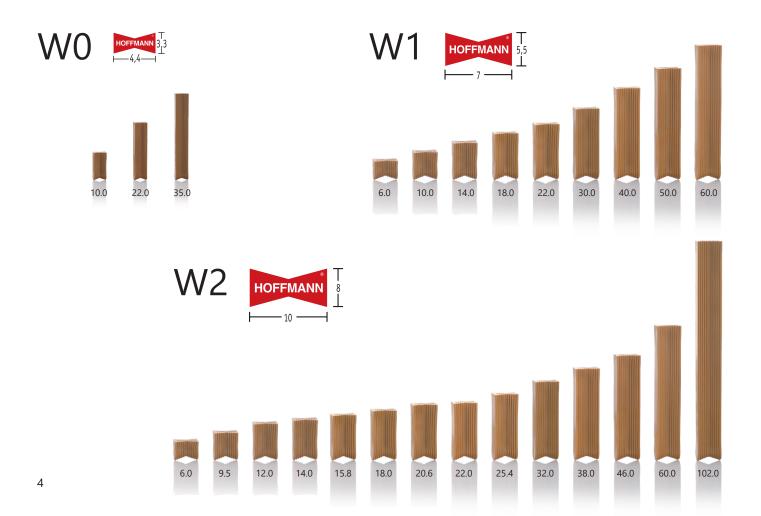

## Work effectively and versatile!

The technical properties of Hoffmann Keys, along with the decades of industrial use, make them one of the most important fasteners in the woodworking manufacture.

Available in numerous lengths 6 mm to 102 mm and cross-sections W-0 to W-4.