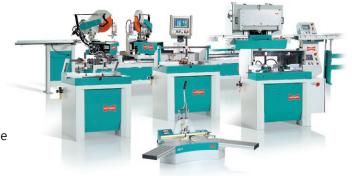

# The Hoffmann Machine Technology Routing Machines

As a complete service provider, and comprehensive systems developer for wood joints, Hoffmann presents respective machines and technology for processing material for manufacture with Hoffmann Keys. The machine product range extends from hand-held machines for site assembly, through standardized machines in various design formats, to be poke machines designed to customers' specific production solutions.

# Special applications

The services offered by Hoffmann provide the required design and configuration of the connection itself as well as the complementary equipment and processing technology. Especially the combination of sawing, routing, and dowel boring.

## Individual customer system solutions

Often, standard machinery, even with available options, will not fit the required working process. Specific machine configurations can be designed to meet an actual production specification.

Hoffmann Engineering Services division (IDL) specializes in building individual and efficient production solutions for the processes of sawing, routing, drilling and assembling. The scope of our services includes the development and design of efficient process sequences, optimizing the processes with engineering solutions, including software and hardware.