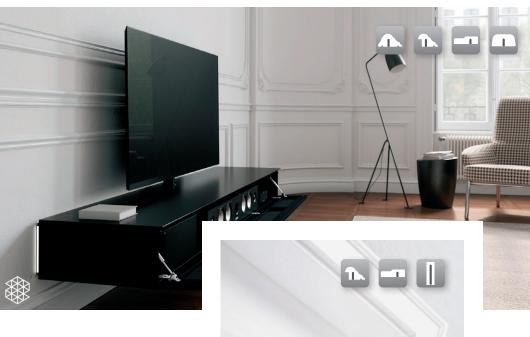

Rout a dovetail slot in each workpiece, from the reverse side. Position the two pieces together. Insert the Hoffmann Key...finished.