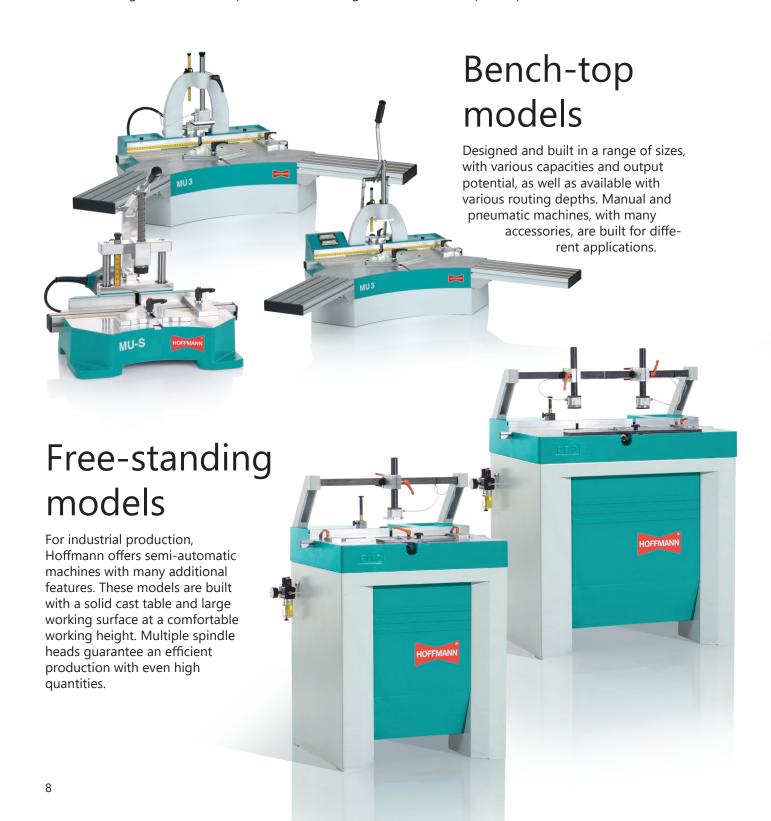

# The Hoffmann Machine Technology Routing Machines

As a complete service provider, and comprehensive systems developer for wood joints, Hoffmann presents respective machines and technology for processing material for manufacture with Hoffmann Keys. The machine product range extends from hand-held machines for site assembly, through standardized machines in various design formats, to be poke machines designed to customers' specific production solutions.

## **NC-controlled**

NC-controlled processing machines can be perfectly integrated into series production. The position and the number of dowel holes and grooves are programmed directly on the machine.

# Special applications

The services offered by Hoffmann provide the required design and configuration of the connection itself as well as the complementary equipment and processing technology. Especially the combination of sawing, routing, and dowel boring.