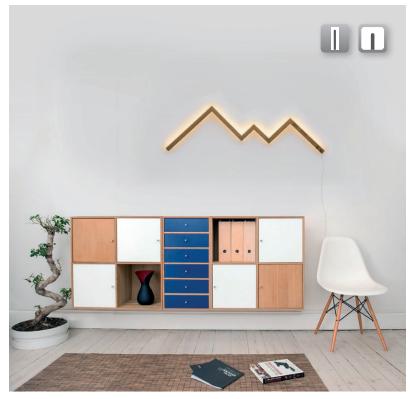

# Kitchen and furniture

Cornices
Picture frames
Skirting
Lightning shades
Doors
Glazing cassettes
Bolection mouldings
Architraves
Drawers and dividers
End strips
Face-frames
Lamps
Shelves
Plastic frames