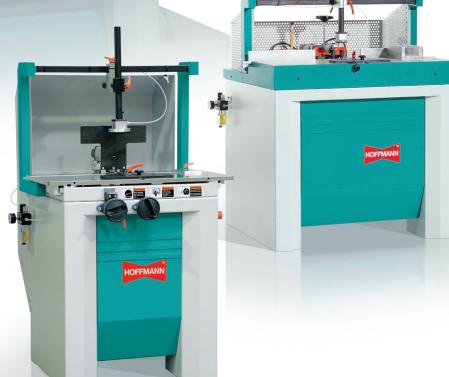

# The Hoffmann Machine Technology Routing Machines

As a complete service provider, and comprehensive systems developer for wood joints, Hoffmann presents respective machines and technology for processing material for manufacture with Hoffmann Keys. The machine product range extends from hand-held machines for site assembly, through standardized machines in various design formats, to be poke machines designed to customers' specific production solutions.

## **NC-controlled**

NC-controlled processing machines can be perfectly integrated into series production. The position and the number of dowel holes and grooves are programmed directly on the machine.

Customers specific software USB connection...

Touch screen display, Intuitive machine operation, diagnostic analysis of the sensors

Vertical and horizontal axial travel max. 100mm / sec., precise positioning