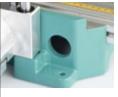

### Machine details

Milling motor

Milling height adjustment

Extraction port

Stops

Table extension

| Routing depth      | 0-55 mm            |
|--------------------|--------------------|
| Extraction port    | Ø 37 mm            |
| Hoffmann Key sizes | W-0/1/2/3          |
| Dimensions W/D/H   | 370 / 400 / 370 mm |
| Weight             | 9 kg               |
|                    |                    |
| Order No.          | W1020100           |