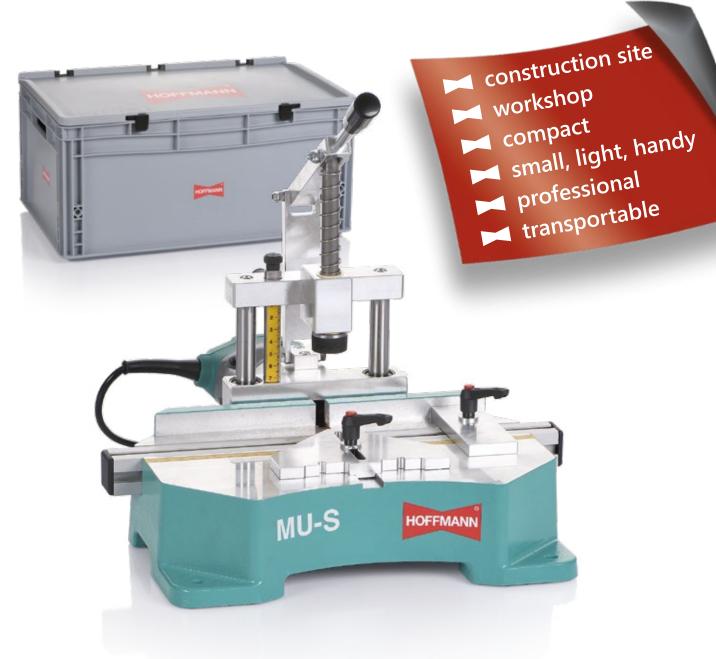

# Manual Dovetail Routing Machine MU-S

Transportable and adaptable bench-top machine, to rout a single dovetail slot with each machine cycle for Hoffmann Keys size W-0 / 1 / 2 / 3.

The new MU-S, solid and fast connections. Small, light, handy, fast, professional. Whether construction site or workshop, flexible and individually usable.

# Mode of operation

- Set the stops to size and insert the workpiece.
- The workpiece is clamped when the handle is pressed down. The milling unit moves to the set milling depth.
- The finished part is released again when the handle is returned Complete

### Machine details

Milling motor

Milling height adjustment

Extraction port

Stops

Table extension