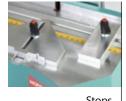

# Mode of operation

- Set the stops to size and insert the workpiece.
- The workpiece is clamped when the handle is pressed down. The milling unit moves to the set milling depth.
- The finished part is released again when the handle is returned Complete

### Machine details

Milling motor

Milling height adjustment

Extraction port

Stops

Table extension