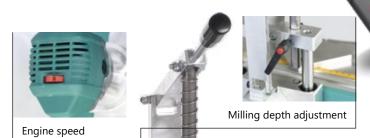

### Machine details

Milling motor

Milling height adjustment

Extraction port

Stops

Table extension

# Technical Data

| Power supply        | 1ph/N/PE 220-240 V               |
|---------------------|----------------------------------|
|                     | 50/60Hz 710 W                    |
| Motor               | 1 x 710 Watt                     |
| Motor speed         | 13.000 – 33.000 1/min (stepless) |
| Feed                | manual                           |
| Work-piece clamping | manual                           |
| Height capacity     | 75 mm                            |
|                     |                                  |