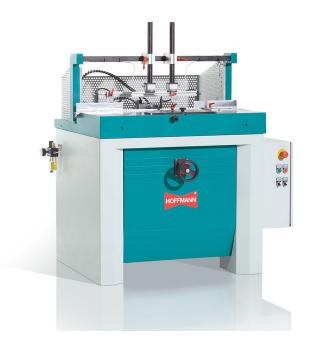

# PU 2-VH / PU 2-H PNEUMATIC DOVETAIL ROUTING MACHINE

Designed specifically for processing components for post/beam construction. Free-standing version with solid cast table, raised fences, large work surface and comfortable working height. Single routing unit to produce one dovetail slot per machine cycle, vertical or horizontal. For Hoffmann Keys W.1/2/3/4. SPS control and digital adjustment of the height position of the router. **The version PU2-H routing solely in the horizontal position**.

## Function

The automatic machine cycle is started by pressing the foot-pedal. The positioned work-piece is clamped and then routed vertically or horizontally to the pre-set depth. The unit returns to its home position and the workpiece is released. The motor switches on and off automatically. Adjustment of the fences and router depths is made manually. Selection switch for horizontal or vertical routing.

# **Technical Data**

| Electrical         | 1ph/N/PE 230 V 50/60Hz 1,7 kW |
|--------------------|-------------------------------|
| Pneumatic          | 6 bar                         |
| Motor              | 1 x 1700 W                    |
| Motor speed        | 25.000 1/min.                 |
| Control            | SPS                           |
| Clamping           | pneumatisch                   |
| Work-piece height  | 250 mm                        |
| Routing depth v/h  | 180 mm / 250 mm               |
| Extraction port    | Ø 100 mm                      |
| Hoffmann Key sizes | W 1 / 2 / 3 / 4               |
| Dimensions W/B/H   | 1000 / 750 / 1600 mm          |
| Weight             | 265 kg                        |
| Order No.          | W 107 6000                    |
|                    |                               |