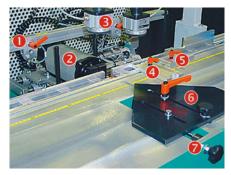

## Table view

- Router depth horizontal Router motor Clamping element But-stop Internal fence Centre fence 45° Fence positioning
- 1. 2. 3. 4. 5. 6. 7.