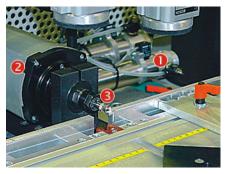

-piece height  | 250 mm                        |
| Routing depth v/h  | 180 mm / 250 mm               |
| Extraction port    | Ø 100 mm                      |
| Hoffmann Key sizes | W 1 / 2 / 3 / 4               |
| Dimensions W/B/H   | 1000 / 750 / 1600 mm          |
| Weight             | 265 kg                        |
| Order No.          | W 107 6000                    |
|                    |                               |

Technical changes without notice.



# Hoffmann GmbH Maschinenbau

Mergelgrube 5 · 76646 Bruchsal (Germany) Phone +49 7251 9544-0 · Fax +49 7251 9544-44 info@hoffmann-schwalbe.de · www.hoffmann-schwalbe.de





## Table view

- Router depth horizontal Router motor Clamping element But-stop Internal fence Centre fence 45° Fence positioning
- 1. 2. 3. 4. 5. 6. 7.



## Unit

- 1. 2. 3. Advance cylinder Router motor Tooling