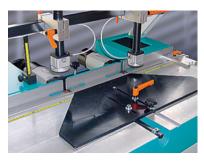

## Function

The automatic machine cycle is actuated by pressing the foot-pedal. The positioned work-piece is clamped and the units router to the pre-set depth and then return to their home position. The work-piece is then released.