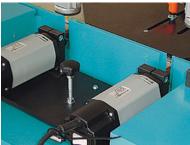

## **Technical data**

| Electrical         | 3ph/N/PE 230/400 V 50/60Hz 2.0 kW |
|--------------------|-----------------------------------|
| Pneumatic          | 6 bar                             |
| Motors             | 2 × 1000 W                        |
| Motor speed        | 34.000 1/min.                     |
| Control            | pneumatisch                       |
| Clamping           | pneumatisch                       |
| Work-piece height  | 150 mm                            |
| Router depth       | 0 - 115 mm                        |
| Extraction port    | Ø 100 mm                          |
| Hoffmann Key sizes | W 1 / 2 / 3 / (4 optional)        |
| Dimensions W/D/H   | 1000 / 750 / 1500 mm              |
| Weight             | 158 kg                            |
| Order No.          | W 108 0000                        |