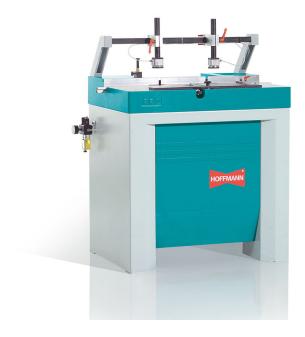

## **PP 2** PNEUMATIC DOVETAIL ROUTING MACHINE

Free-standing version with solid cast table and large working surface at a comfortable working height. With two stations comprising of a single router. Routing two dovetail slots (one in each work-piece) with each machine cycle Hoffmann Key sizes W-1/2/3. Option W-4.