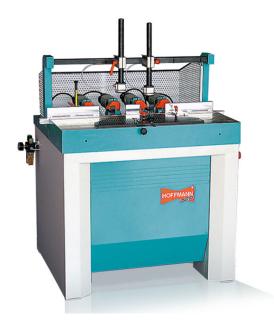

## PP 2-32/100 PNEUMATIC DOVETAIL ROUTING MACHINE

Free-standing version with solid cast table and large working surface at a comfortable working height. With four router units which router two work-piece on each machine cycle, each with two dovetail slots, for Hoffmann Key sizes W-1/2/3/4. Finely adjustable router spindle centres from 32 mm to 100 mm.

## Function

The automatic machine cycle is actuated by pressing the foot-pedal. The positioned work-piece is clamped and the units rout to the pre-set depth and then return to their home position. The work-piece is then released. The centre-fence and the routing depth are selected manually. The router cross-centres are positioned manually with the aid of a lead screw and digital counter.

## **Technical data**

| Electric power     | 3ph/N/PE 230/400 V 50/60Hz 4.0 kW |
|--------------------|-----------------------------------|
| Pneumatic          | 6 bar                             |
| Motors             | 4 x 1000 W                        |
| Motor speed        | 34.000 1/min.                     |
| Control            | pneumatisch                       |
| Clamping           | pneumatisch                       |
| Work-piece height  | 210 mm                            |
| Router depth       | 0 - 115 mm                        |
| Extraction port    | Ø 100 mm                          |
| Hoffmann Key sizes | W 1 / 2 / 3                       |
| Dimensions W/D/H   | 1000 / 750 / 1500 mm              |
| Weight             | 215 kg                            |
| Order No.          | W 108 3000                        |