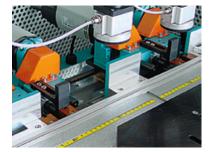

N/PE 230/400 V 50/60Hz 4.0 kW |
|--------------------|-----------------------------------|
| Pneumatic          | 6 bar                             |
| Motors             | 4 x 1000 W                        |
| Motor speed        | 34.000 1/min.                     |
| Control            | pneumatisch                       |
| Clamping           | pneumatisch                       |
| Work-piece height  | 210 mm                            |
| Router depth       | 0 - 115 mm                        |
| Extraction port    | Ø 100 mm                          |
| Hoffmann Key sizes | W 1 / 2 / 3                       |
| Dimensions W/D/H   | 1000 / 750 / 1500 mm              |
| Weight             | 215 kg                            |
| Order No.          | W 108 3000                        |



Router Units

Technical changes without notice.



## Hoffmann GmbH Maschinenbau

Mergelgrube 5 · 76646 Bruchsal (Germany) Phone +49 7251 9544-0 · Fax +49 7251 9544-44 info@hoffmann-schwalbe.de · www.hoffmann-schwalbe.de