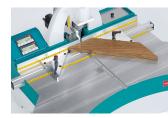

#### **Operation**

Position and secure the fence plate and lay the work-piece against it. By actuating the foot pedal, the work-piece is pneumatically clamped and the motor starts. The router unit rises through the work-piece and to the pre-set routing depth. When the routing depth is reached the unit returns to its home position and switches off. The routed workpiece is then released.