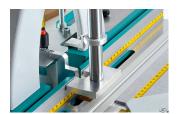

#### **Operation**

Position and secure the fence plate and lay the work-piece against it. By actuating the foot pedal, the work-piece is pneumatically clamped and the motor starts. The router unit rises through the work-piece and to the pre-set routing depth. When the routing depth is reached the unit returns to its home position and switches off. The routed workpiece is then released.

On the model version MU 3-PD the routing position, as well as the routing depth are digitally displayed to an accuracy of 1/10th mm.