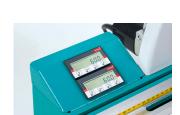

On the model version MU 3-PD the routing position, as well as the routing depth are digitally displayed to an accuracy of 1/10th mm.

Digital display for fence plate/routing position, routing depth

Digital display for flip stops

Routing depth and lever limiter

Centre line location jig