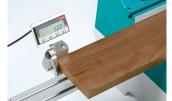

On the model version MU 3-PD the routing position, as well as the routing depth are digitally displayed to an accuracy of 1/10th mm.

Digital display for fence plate/routing position, routing depth

Digital display for flip stops

Routing depth and lever limiter

Centre line location jig