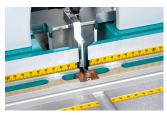

#### **Operation**

Position and secure the fence plate and lay the work-piece against it. By actuating the foot pedal, the work-piece is pneumatically clamped and the motor starts. The router unit rises through the work-piece and to the pre-set routing depth. When the routing depth is reached the unit returns to its home position and switches off. The routed workpiece is then released.