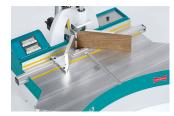

## **Pneumatic Dovetail Routing Machine**

Transportable and adaptable bench-top machine, to rout a single dovetail slot with each machine cycle for Hoffmann Keys sizes W-0/-1/-2/-3 /-4.

#### **Operation**

Position and secure the fence plate and lay the work-piece against it. By actuating the foot pedal, the work-piece is pneumatically clamped and the motor starts. The router unit rises through the work-piece and to the pre-set routing depth. When the routing depth is reached the unit returns to its home position and switches off. The routed workpiece is then released.