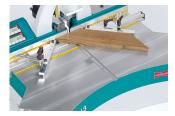

#### **Operation**

Position and secure the fence plate and lay the work-piece against it. By actuating the foot pedal, the work-piece is pneumatically clamped and the motor starts. The router unit rises through the work-piece and to the pre-set routing depth. When the routing depth is reached the unit returns to its home position and switches off. The routed workpiece is then released.