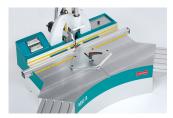

#### **Operation**

Position and secure the fence plate and lay the work-piece against it. By actuating the foot pedal, the work-piece is pneumatically clamped and the motor starts. The router unit rises through the work-piece and to the pre-set routing depth. When the routing depth is reached the unit returns to its home position and switches off. The routed workpiece is then released.

On the model version MU 3-PD the routing position, as well as the routing depth are digitally displayed to an accuracy of 1/10th mm.