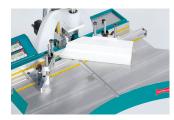

## **Pneumatic Dovetail Routing Machine**

Transportable and adaptable bench-top machine, to rout a single dovetail slot with each machine cycle for Hoffmann Keys sizes W-0/-1/-2/-3 /-4.

#### **Operation**

Position and secure the fence plate and lay the work-piece against it. By actuating the foot pedal, the work-piece is pneumatically clamped and the motor starts. The router unit rises through the work-piece and to the pre-set routing depth. When the routing depth is reached the unit returns to its home position and switches off. The routed workpiece is then released.