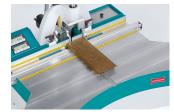

#### **Operation**

Position and secure the fence plate and lay the work-piece against it. By actuating the foot pedal, the work-piece is pneumatically clamped and the motor starts. The router unit rises through the work-piece and to the pre-set routing depth. When the routing depth is reached the unit returns to its home position and switches off. The routed workpiece is then released.