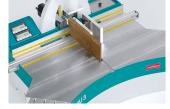

## **Pneumatic Dovetail Routing Machine**

Transportable and adaptable bench-top machine, to rout a single dovetail slot with each machine cycle for Hoffmann Keys sizes W-0/-1/-2/-3 /-4.

#### **Operation**

Position and secure the fence plate and lay the work-piece against it. By actuating the foot pedal, the work-piece is pneumatically clamped and the motor starts. The router unit rises through the work-piece and to the pre-set routing depth. When the routing depth is reached the unit returns to its home position and switches off. The routed workpiece is then released.