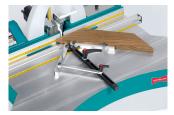

#### **Operation**

Position and secure the fence plate and lay the work-piece against it. By actuating the foot pedal, the work-piece is pneumatically clamped and the motor starts. The router unit rises through the work-piece and to the pre-set routing depth. When the routing depth is reached the unit returns to its home position and switches off. The routed workpiece is then released.