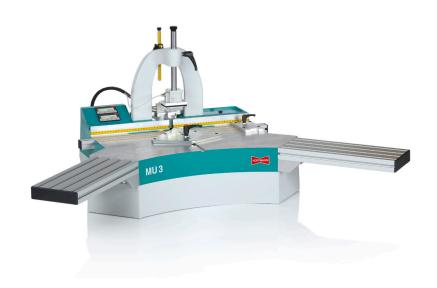

# MU 3-P / MU 3-PD

## **Pneumatic Dovetail Routing Machine**

Transportable and adaptable bench-top machine, to rout a single dovetail slot with each machine cycle for Hoffmann Keys sizes W-0/-1/-2/-3 /-4.

#### **Operation**

Position and secure the fence plate and lay the work-piece against it. By actuating the foot pedal, the work-piece is pneumatically clamped and the motor starts. The router unit rises through the work-piece and to the pre-set routing depth. When the routing depth is reached the unit returns to its home position and switches off. The routed workpiece is then released.

#### Technical data

| Electrical connection       | 1ph/N/PE 230 V 50/60Hz 1.0 kW |
|-----------------------------|-------------------------------|
| Air pressure                | 6 bar                         |
| Motor                       | 1 x 1000 W                    |
| Rotation speed without load | 34.000 1/min.                 |
| Control                     | pneumatic                     |
| Work-piece clamping         | pneumatic                     |
| Height capacity             | 150 mm                        |
| Routing depth               | 0 - 95 mm                     |
| Extraction port size        | Ø 50 mm                       |
| Hoffmann Key sizes          | W 1 / 2 / 3 / 4               |
| Overall sizes B/W/H         | 740 / 650 / 835 mm            |
| Weight                      | 32 kg                         |
| Order No.                   | W1032000                      |