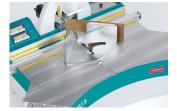

## **Pneumatic Dovetail Routing Machine**

Transportable and adaptable bench-top machine, to rout a single dovetail slot with each machine cycle for Hoffmann Keys sizes W-0/-1/-2/-3 /-4.

#### **Operation**

Position and secure the fence plate and lay the work-piece against it. By actuating the foot pedal, the work-piece is pneumatically clamped and the motor starts. The router unit rises through the work-piece and to the pre-set routing depth. When the routing depth is reached the unit returns to its home position and switches off. The routed workpiece is then released.