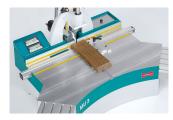

#### **Operation**

Position and secure the fence plate and lay the work-piece against it. By actuating the foot pedal, the work-piece is pneumatically clamped and the motor starts. The router unit rises through the work-piece and to the pre-set routing depth. When the routing depth is reached the unit returns to its home position and switches off. The routed workpiece is then released.