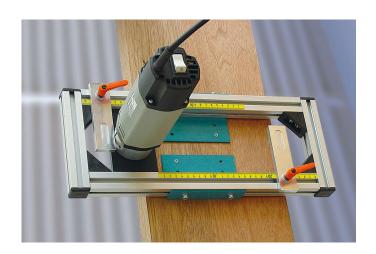

## MF 4 MANUAL ROUTER UNIT

Portable Dovetail Routing unit for the production of dovetail slots in the size W-4. E.g. post and beam construction cross joints or similar applications. Quickly produced in the work-shop or for on-site measured pieces.

## **Function**

The routing position is marked on the work-piece. The MF-4 unit is positioned on the work-piece and secured with screws or G-clamps. The unit then routers manually to the router depth stop. For high precision routing also in the horizontal position.