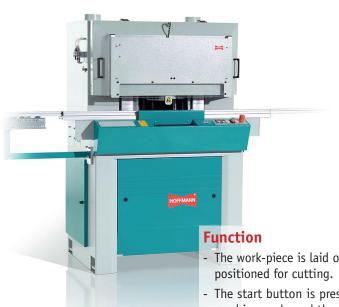

## **MS 35 DOUBLE MITRE SAW**

Precision mitre cuts without break-out. For work-pieces with a maximum cross-section of 90 x 90 mm. Clear selected, simple controls for uncomplicated and safe working. Ideal for cutting to exact length, profiles for glazing beads, cornices, plinths etc. in wood, aluminium or plastic at 45°.

All dimensions for the length stop are electronically displayed. Saw unit fixed at 45°. The technology, developed by Hoffmann for damping vibrations of the blades ensures the high precision cut of the MS 35.

- The work-piece is laid on the table and
- The start button is pressed to begin the machine cycle and the profile is clamped.
- Both saw units cycle from above to make the mitre cuts.
- The clamps release the work-piece which is then removed.
- The profile is fed through the machine till the cut face is against the digitally positioned fence stop.
- The next machine cycle begins.