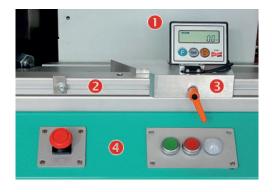

Technical changes without notice.

- 1. Digital length measuring system
- 2. Table fence
- 3. Mitre stop
- 4. Start/stop-button operation indicator